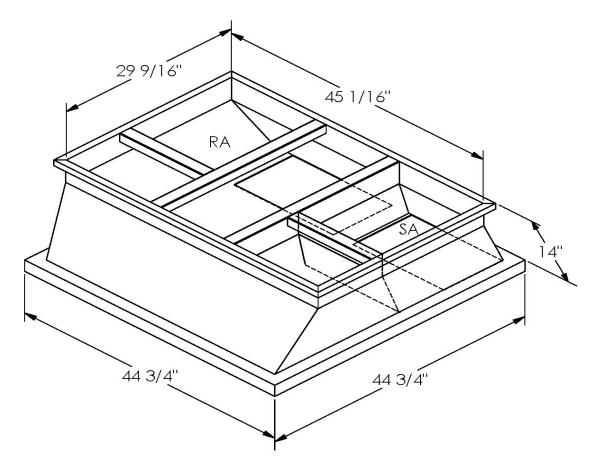

## CAMBRIDGEPORT STRONGLY RECOMMENDS CONFIRMING THE DIMENSIONS ON THIS SUBMITTAL

CURB ADAPTERS ARE BASED ON UNIT MANUFACTURERS STANDARD CURB DIMENSIONS.
CAMBRIDGEPORT CANNOT BE RESPONSIBLE FOR ANY DEVIATIONS FROM FACTORY DIMENSIONS OR INCORRECT MODEL NUMBERS.