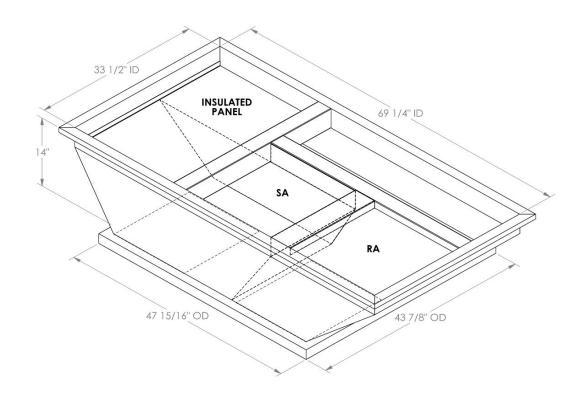

## **FEATURES**

ONE PIECE WELDED CONSTRUCTION

FACTORY INSTALLED SUPPLY TRANSITIONS

FULLY INSULATED

DESIGNED FOR EVEN WEIGHT DISTRIBUTION

FABRICATED OF HEAVY GAUGE G90 GALVANIZED STEEL

ALL WELDS SPRAYED WITH GALVANIZING COMPOUND

GASKET PROVIDED FOR UNIT TO ADAPTER SEALING

## CAMBRIDGEPORT STRONGLY RECOMMENDS CONFIRMING THE DIMENSIONS ON THIS SUBMITTAL

CURB ADAPTERS ARE BASED ON UNIT MANUFACTURERS STANDARD CURB DIMENSIONS.
CAMBRIDGEPORT CANNOT BE RESPONSIBLE FOR ANY DEVIATIONS FROM FACTORY DIMENSIONS OR INCORRECT MODEL NUMBERS.