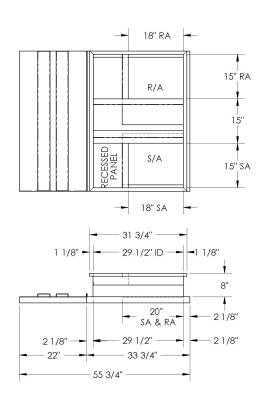

Date: \_\_\_\_\_\_

MATERIAL: 18GA,(0.0516) 82.7 LBS.

## **FEATURES**

ONE PIECE WELDED CONSTRUCTION

FACTORY INSTALLED SUPPLY TRANSITIONS

FULLY INSULATED

DESIGNED FOR EVEN WEIGHT DISTRIBUTION

FABRICATED OF HEAVY GAUGE G90 GALVANIZED STEEL

ALL WELDS SPRAYED WITH GALVANIZING COMPOUND

GASKET PROVIDED FOR UNIT TO ADAPTER SEALING

## CAMBRIDGEPORT STRONGLY RECOMMENDS CONFIRMING THE DIMENSIONS ON THIS SUBMITTAL

CURB ADAPTERS ARE BASED ON UNIT MANUFACTURERS STANDARD CURB DIMENSIONS.
CAMBRIDGEPORT CANNOT BE RESPONSIBLE FOR ANY DEVIATIONS FROM FACTORY DIMENSIONS OR INCORRECT MODEL NUMBERS.