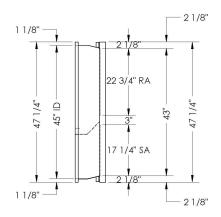

Date: \_\_\_\_\_\_

MATERIAL: 18GA,(0.0516) 82.7 LBS.

## **FEATURES**

ONE PIECE WELDED CONSTRUCTION

FACTORY INSTALLED SUPPLY TRANSITIONS

FULLY INSULATED

DESIGNED FOR EVEN WEIGHT DISTRIBUTION

FABRICATED OF HEAVY GAUGE G90 GALVANIZED STEEL

ALL WELDS SPRAYED WITH GALVANIZING COMPOUND

GASKET PROVIDED FOR UNIT TO ADAPTER SEALING

## CAMBRIDGEPORT STRONGLY RECOMMENDS CONFIRMING THE DIMENSIONS ON THIS SUBMITTAL

CURB ADAPTERS ARE BASED ON UNIT MANUFACTURERS STANDARD CURB DIMENSIONS.
CAMBRIDGEPORT CANNOT BE RESPONSIBLE FOR ANY DEVIATIONS FROM FACTORY DIMENSIONS OR INCORRECT MODEL NUMBERS.