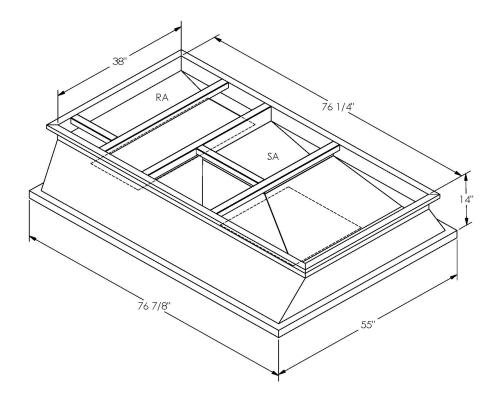

# Part Number 2014180

### FEATURES

ONE PIECE WELDED CONSTRUCTION FACTORY INSTALLED SUPPLY TRANSITIONS FULLY INSULATED DESIGNED FOR EVEN WEIGHT DISTRIBUTION FABRICATED OF HEAVY GAUGE G90 GALVANIZED STEEL ALL WELDS SPRAYED WITH GALVANIZING COMPOUND GASKET PROVIDED FOR UNIT TO ADAPTER SEALING

#### CAMBRIDGEPORT STRONGLY RECOMMENDS CONFIRMING THE DIMENSIONS ON THIS SUBMITTAL CURB ADAPTERS ARE BASED ON UNIT MANUFACTURERS STANDARD CURB DIMENSIONS. CAMBRIDGEPORT CANNOT BE RESPONSIBLE FOR ANY DEVIATIONS FROM FACTORY DIMENSIONS OR INCORRECT MODEL NUMBERS.